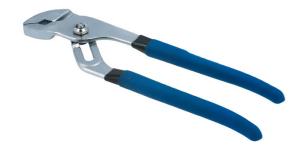

## Pince multiprise - 250mm

Standard water pump pliers, 250mm long, with a quick adjust ratchet mechanism that adjusts from 0-36mm. A good quality set manufactured from chromed nickel steel with soft dipped handle grips. The pliers are designed to hold pipes and fixings and apply torque, with serrated jaws shaped to grip round or flat stock making them ideal for a wide range of maintenance and plumbing jobs, also available in a larger size, please see Part No. 4821 (400mm).

## **Additional Information**

- 250mm de long
- · Mâchoires dentées
- Autre taille disponible (400mm ref 4821)
- · Ajustable
- · Manche gainé robuste et ergonomique

http://lasertools.co.uk/product/4820