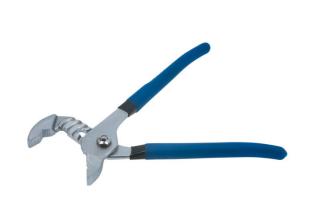

## Pince multiprise - 250mm

Standard water pump pliers, 250mm long, with a quick adjust ratchet mechanism that adjusts from 0-36mm. A good quality set manufactured from chromed nickel steel with soft dipped handle grips. The pliers are designed to hold pipes and fixings and apply torque, with serrated jaws shaped to grip round or flat stock making them ideal for a wide range of maintenance and plumbing jobs, also available in a larger size, please see Part No. 4821 (400mm).

## **Additional Information**

- 250mm de long
- · Mâchoires dentées
- Autre taille disponible (400mm ref 4821)
- · Ajustable
- · Manche gainé robuste et ergonomique

http://lasertools.co.uk/product/4820