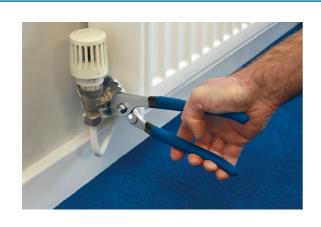

## Pince multiprise - 250mm

Standard water pump pliers, 250mm long, with a quick adjust ratchet mechanism that adjusts from 0-36mm. A good quality set manufactured from chromed nickel steel with soft dipped handle grips. The pliers are designed to hold pipes and fixings and apply torque, with serrated jaws shaped to grip round or flat stock making them ideal for a wide range of maintenance and plumbing jobs, also available in a larger size, please see Part No. 4821 (400mm).